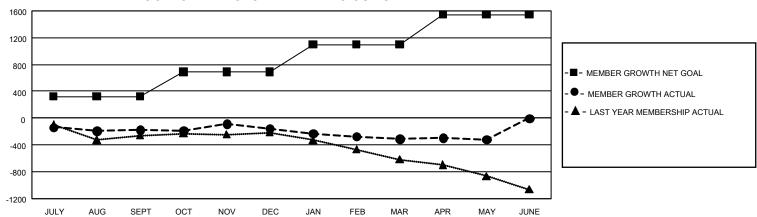

## GOALS AND ACTUAL MEMBERS CUMULATIVE

| DROPPED CLUBS: 8        |              | 1,075 CLUBS OF 2,128 ADDED<br>1 OR MORE NEW MEMBERS | GENDER DISTRIBUTION                 |                 |
|-------------------------|--------------|-----------------------------------------------------|-------------------------------------|-----------------|
|                         |              |                                                     | MALE                                | 59,247 (84.03%) |
|                         |              |                                                     | FEMALE                              | 11,247 (15.95%) |
| DROPPED MEMBERS         |              |                                                     | NON BINARY                          | 0 (0.00%)       |
| DECEASED                | 715          |                                                     | PREFER NOT TO ANSWER                | 12 (0.02%)      |
| CLUB CANCELLED<br>OTHER | 102<br>1,830 | CLICK HERE FOR                                      | TOTAL FAMILY UNIT MEMBERS 823       |                 |
| TOTAL                   | 2,647        | CUMULATIVE MEMBERSHIP DATA                          | FAMILY MEMBERS PAYING HALF DUES 384 |                 |