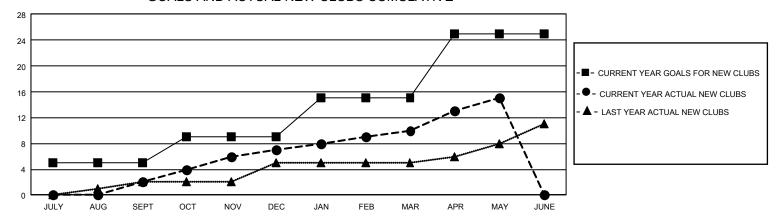

|  |  |  |  |  |
| QUARTER               | MEMBER GROWTH NET<br>GOAL | MEMBER GROWTH<br>ACTUAL | DROPPED MEMBERS<br>ACTUAL (including<br>transfers) |  |  |  |  |  |
| JULY/AUG/SEF          | PT 322                    | 472                     | 598                                                |  |  |  |  |  |
| OCT/NOV/DEC           | 368                       | 672                     | 604                                                |  |  |  |  |  |
| JAN/FEB/MAR           | 407                       | 712                     | 797                                                |  |  |  |  |  |
| APR/MAY/JUN           | E 449                     | 685                     | 649                                                |  |  |  |  |  |

## GOALS AND ACTUAL NEW CLUBS CUMULATIVE



## GOALS AND ACTUAL MEMBERS CUMULATIVE



| DROPPED CLUBS: 8        |              | 1,075 CLUBS OF 2,128 ADDED<br>1 OR MORE NEW MEMBERS | GENDER DISTRIBUTION                 |                 |
|-------------------------|--------------|-----------------------------------------------------|-------------------------------------|-----------------|
|                         |              |                                                     | MALE                                | 59,247 (84.03%) |
|                         |              |                                                     | FEMALE                              | 11,247 (15.95%) |
| DROPPED MEMBERS         |              |                                                     | NON BINARY                          | 0 (0.00%)